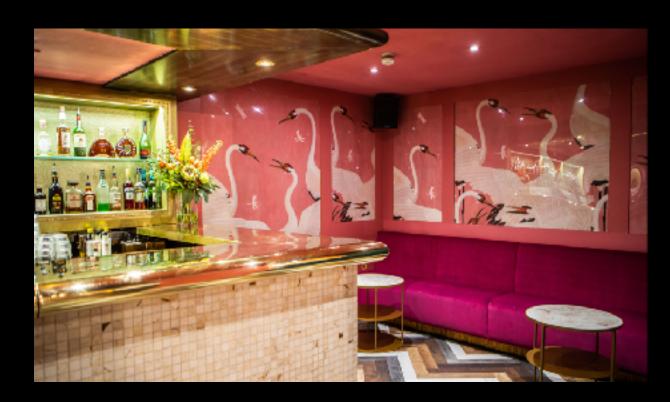

## Red Room Capacity 60

Hidden behind a secret door, our private room offers the perfect backdrop for an intimate gathering or a secluded escape from the rest of the club for a select few guests to continue the celebrations into the early hours of the morning.