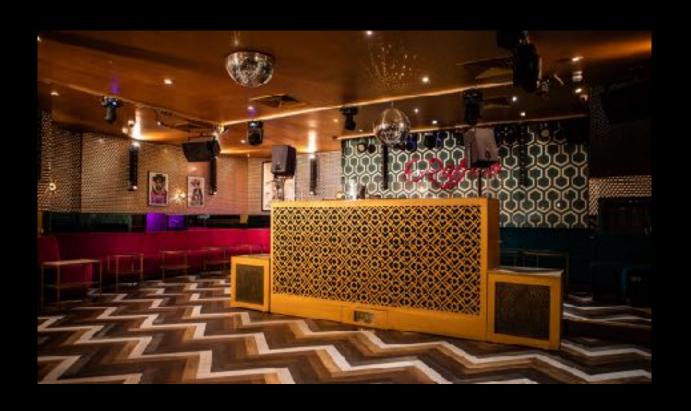

# Main Club Capacity 200 Seating Capacity 100

An eye-catching gold and green colour scheme is complimented by deep wood tones and plenty of pink accents. Metallic holographic wallpaper and framed pictures of the most notorious icons give the space a recognisable finish. Guests can recline on emerald velvet banquettes and pink poufs at their marble club tables.