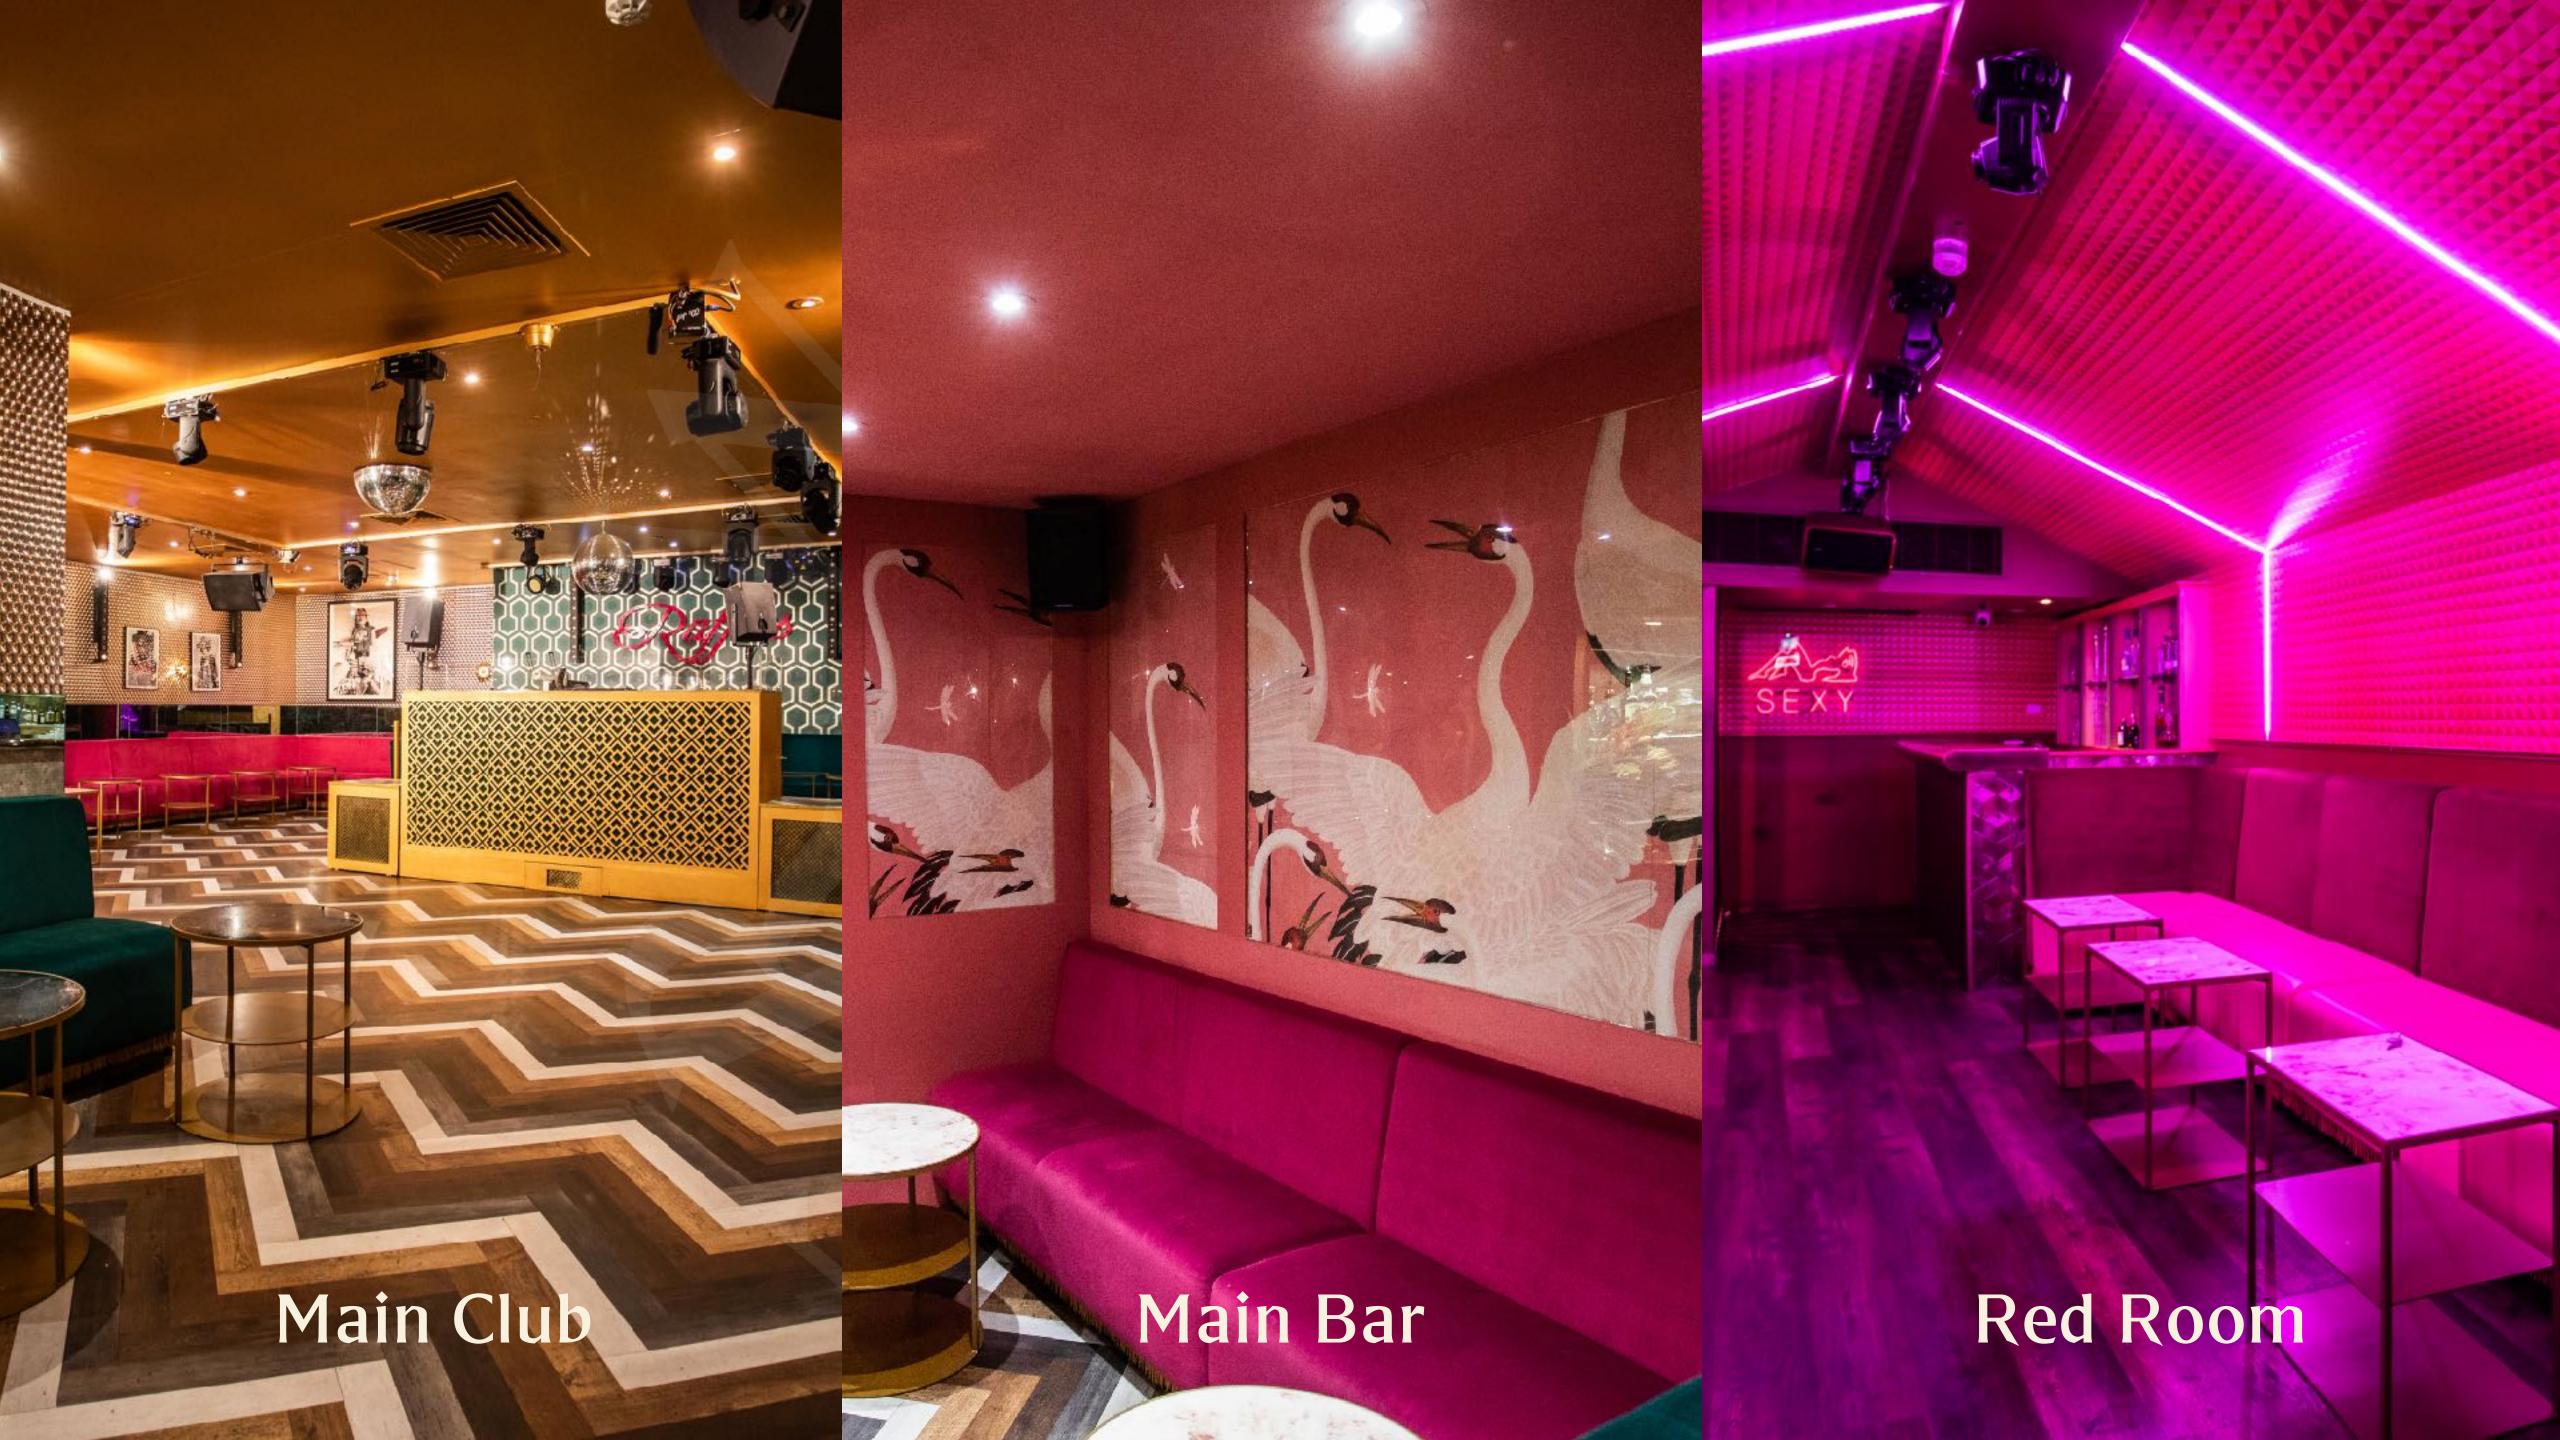

# Main Club Capacity 200 Seating Capacity 100

An eye-catching gold and green colour scheme is complimented by deep wood tones and plenty of pink accents. Metallic holographic wallpaper and framed pictures of the most notorious icons give the space a recognisable finish. Guests can recline on emerald velvet banquettes and pink poufs at their marble club tables.

#### Main Bar Capacity 30

Our chic gold bar area with tables, tucked away into it's very own cosy corner provides the perfect area away from the dance-floor to enjoy an all important catch-up with friends.

## Red Room Capacity 60

Hidden behind a secret door, our private room offers the perfect backdrop for an intimate gathering or a secluded escape from the rest of the club for a select few guests to continue the celebrations into the early hours of the morning.